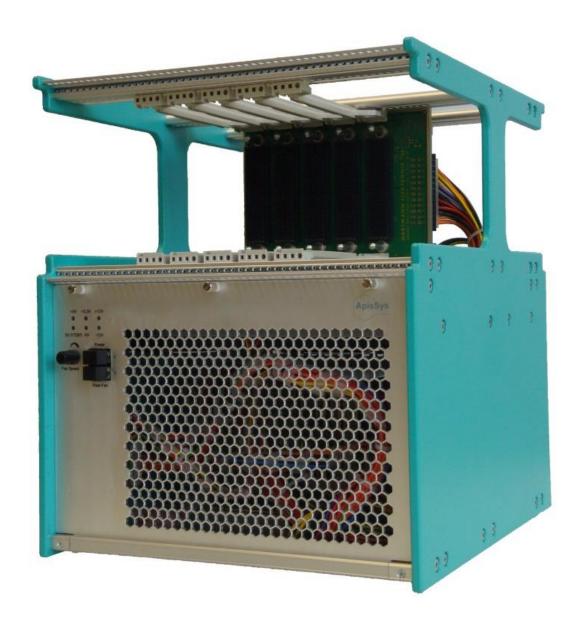

#### **Overview**

The AC101 is a 3U VPX open frame chassis with a 5 slot, 1" slot pitch, full Mesh backplane designed for development and test.

The AC101 backplane supports Rear Transition Modules (RTM) with access to all VPX P2 signals.

The chassis features a 600 W power supply and strong fans for adequate cooling capabilities