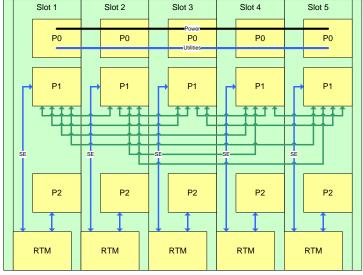

#### **Overview**

The AC101 is a 3U VPX open frame chassis with a 5 slot, 1" slot pitch, full Mesh backplane designed for development and test.

The AC101 backplane supports Rear Transition Modules (RTM) with access to all VPX P2 signals.

#### **5 Slots 3U VPX Backplane**

- VPX ANSI/VITA 46 Compliant
- 5 Slots 1" pitch
- Full Mesh x4 topology
- RTM support with access to:
  - P1 User Defined Single Ended pins
  - P2 User Defined Single Ended pins
  - P2 User Defined Differential pairs