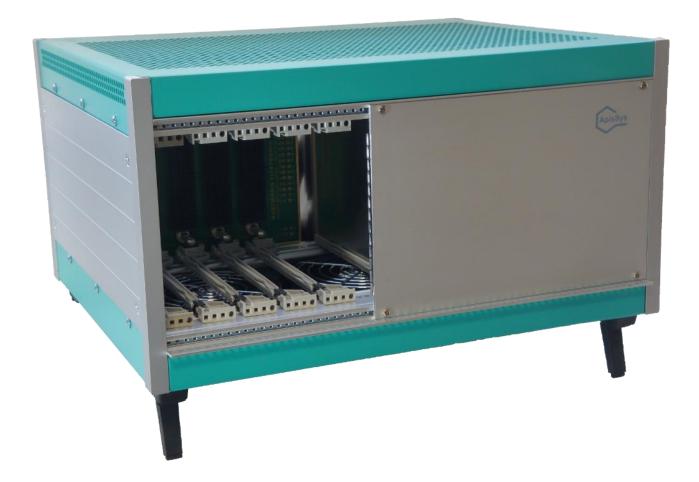

## 3U VPX 5 Slots Desktop Chassis

#### **Overview**

The AC102 is a 3U VPX desktop chassis with a 5 slot, 1" slot pitch, full Mesh backplane designed for development and test.

The AC102 backplane supports Rear Transition Modules (RTM) with access to all VPX P2 signals.

The chassis features a 600 W power supply and strong fans for adequate cooling capabilities

#### **5 Slots 3U VPX Backplane**

- VPX ANSI/VITA 46 Compliant
- 5 Slots 1" pitch
- Full Mesh x4 topology
- RTM support with access to:
  - P1 User Defined Single Ended pins
  - P2 User Defined Single Ended pins
  - P2 User Defined Differential pairs