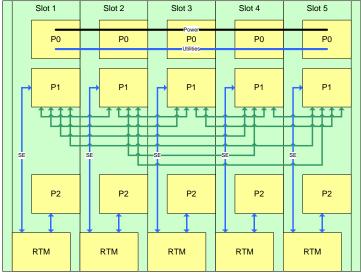

#### **Overview**

The AC102 is a 3U VPX desktop chassis with a 5 slot, 1" slot pitch, full Mesh backplane designed for development and test.

The AC102 backplane supports Rear Transition Modules (RTM) with access to all VPX P2 signals.

#### **5 Slots 3U VPX Backplane**

- VPX ANSI/VITA 46 Compliant
- 5 Slots 1" pitch
- Full Mesh x4 topology
- RTM support with access to:
  - P1 User Defined Single Ended pins
  - P2 User Defined Single Ended pins
  - P2 User Defined Differential pairs