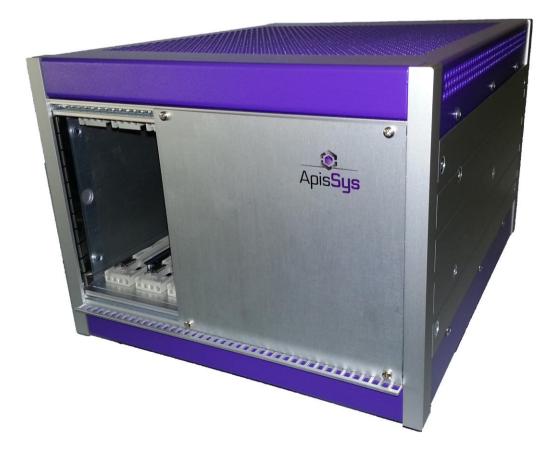

# **3U VPX 3 Slots Desktop Chassis**

#### **Overview**

The AC103 is a 3U VPX desktop chassis with a 3 slot, 1" slot pitch, OpenVPX BKP3-CEN03-15.2.9-3 backplane designed for development and test.

The AC103 backplane supports Rear Transition Modules (RTM) with access to all user defined VPX signals.